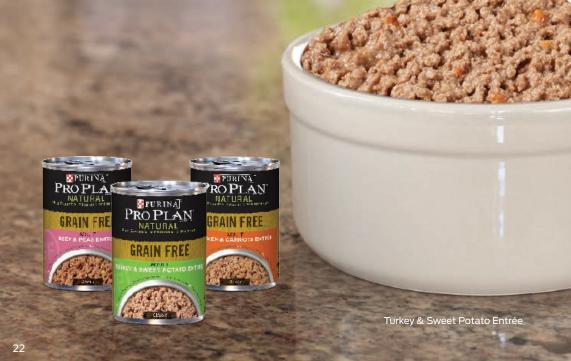

### GRAIN FREE ENTRÉES

Purina® Pro Plan® natural, nutrient-rich Wet Entrées are made with carefully chosen ingredients.

- » Turkey & Sweet Potato Entrée
- » Beef & Peas Entrée
- » Chicken & Carrots Entrée